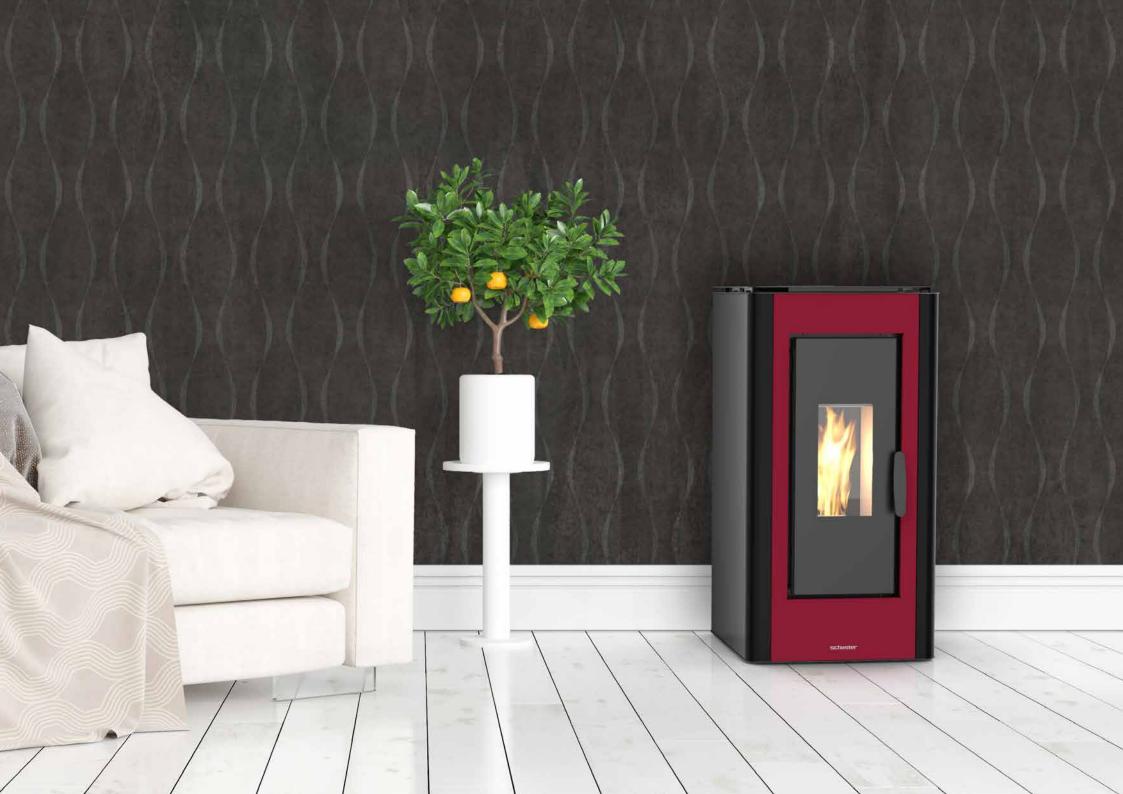

Pellet stove with large exchange surface area. "Hermetic", with its steel casing and "Silent" function, it is versatile in both, technology and traditional aesthetics.

Ventilation air is diffused from the top.

The versatility of the ducting system also allows for optimal warmth in other rooms of the house.

## OPTIONAL

WI-FI

Burgundy