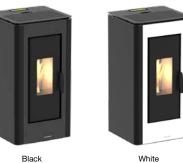

ominal ELECTRICAL ABSORPTION         | W             | 165         |
| ELECTRICAL ABSORPTION during ignition | W             | 350         |
| HEATABLE VOLUME                       | m³            | 106 - 264   |
| NOISE                                 | dB            | 42 / 49     |

Pellet stove with large exchange surface area. "Hermetic", with its steel casing and "Silent" function, it is versatile in both, technology and traditional aesthetics.

Ventilation air is diffused from the top.

The versatility of the ducting system also allows for optimal warmth in other rooms of the house.

## PRODUCT PLUS



**VENTILATED** STOVE



HERMETIC



DUCTED





POWER



**CAST IRON** BRAZIER

"SILENT"

**FUNCTION** 



REAR SMOKE OUTLET









DAILY / WEEKLY PROGRAMMING

## OPTIONAL



WI-FI







Burgundy