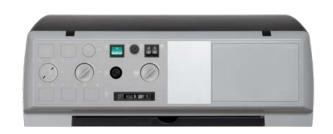

### STANDARD panel board

The standard control panel is equipped with:

- series of switches
- thermometer
- safety thermostat
- dual-stage burner thermostat
- minimum temperature
- thermostat (pump system)