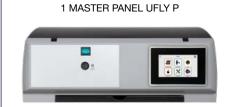

#### Panels matching

SINGLE BOILER

1 MASTER PANEL UFLY P

2 BOILERS IN CASCADE

1 MASTER PANEL UFLY P

(n) BOILERS IN CASCADE (max 8 boilers)

(N-1) CASCADE PANELS UFLY P