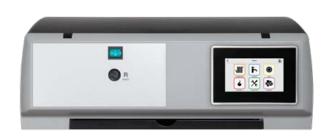

#### **MASTER UFLY P panel board**

The panel board MASTER UFLY P is equipped with:

- thermoregulation Ufly P
- controller for burner operation
- Outer temperature sensor
- Boiler temperature sensor
- D.H.W. tank temperature sensor
- Flow temperature sensor
- A series of switches
- Primary circuit temperature sensor