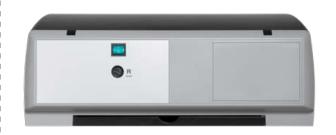

## **CASCADE UFLY P panel board**

The panel board CASCADE UFLY P is equipped with:

- controller for burner operation
- Outer temperature sensor
- A series of switches
- Primary circuit temperature sensor