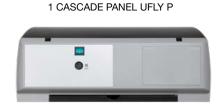

## **CASCADE UFLY P panel board**

The panel board CASCADE UFLY P is equipped with:

- controller for burner operation
- Outer temperature sensor
- A series of switches
- Primary circuit temperature sensor

#### Panels matching

SINGLE BOILER

1 MASTER PANEL UFLY P

2 BOILERS IN CASCADE

1 MASTER PANEL UFLY P

(n) BOILERS IN CASCADE (max 8 boilers)

(N-1) CASCADE PANELS UFLY P