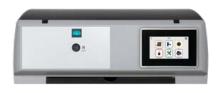

#### **MASTER UFLY P panel board**

The panel board MASTER UFLY P is equipped with:

- thermoregulation Ufly P
- controller for burner operation
- Outer temperature sensor
- Boiler temperature sensor
- D.H.W. tank temperature sensor
- Flow temperature sensor
- A series of switches
- Primary circuit temperature sensor