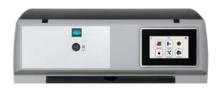

#### **MASTER UFLY P panel board**

The panel board MASTER UFLY P is equipped with:

- thermoregulation Ufly P
- controller for burner operation
- Outer temperature sensor
- Boiler temperature sensor
- D.H.W. tank temperature sensor
- Flow temperature sensor
- A series of switches
- Primary circuit temperature sensor